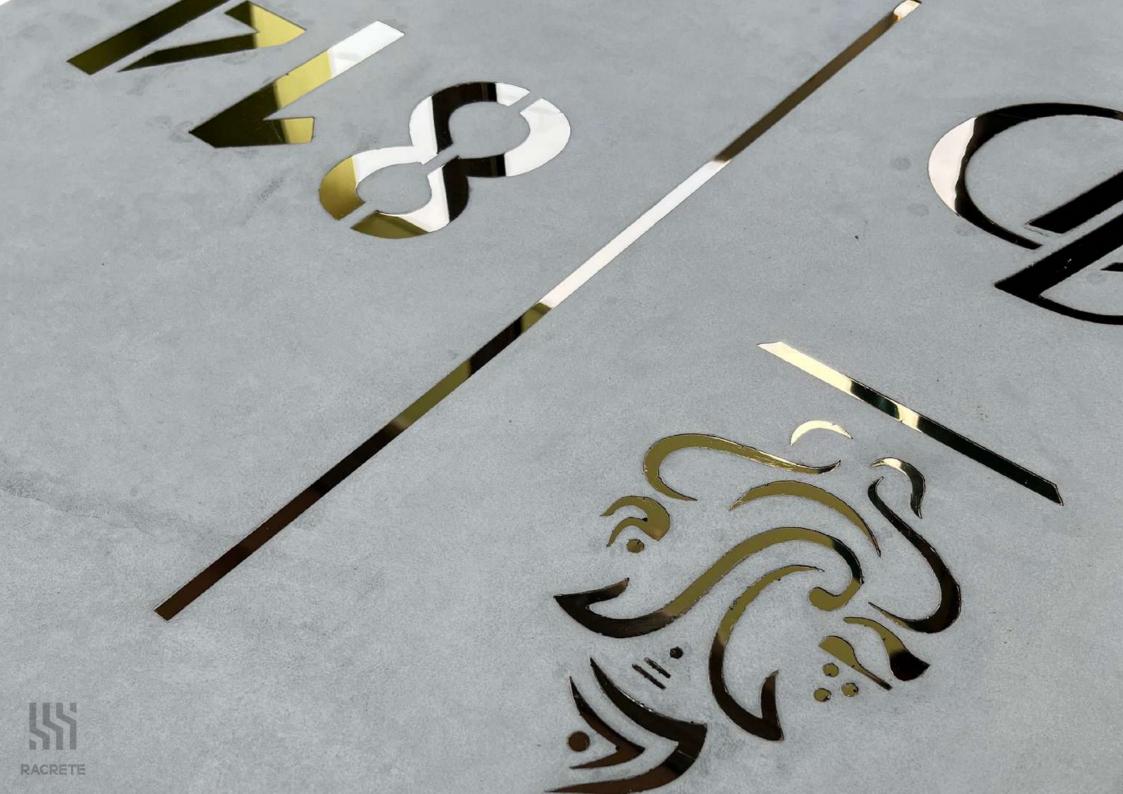

## METAL INLAY

These distinctive and sophisticated signages combines the durability of concrete with the aesthetic appeal of metal inlay. The little shine from the metal inlays make the name boards pop and visually very attractive.