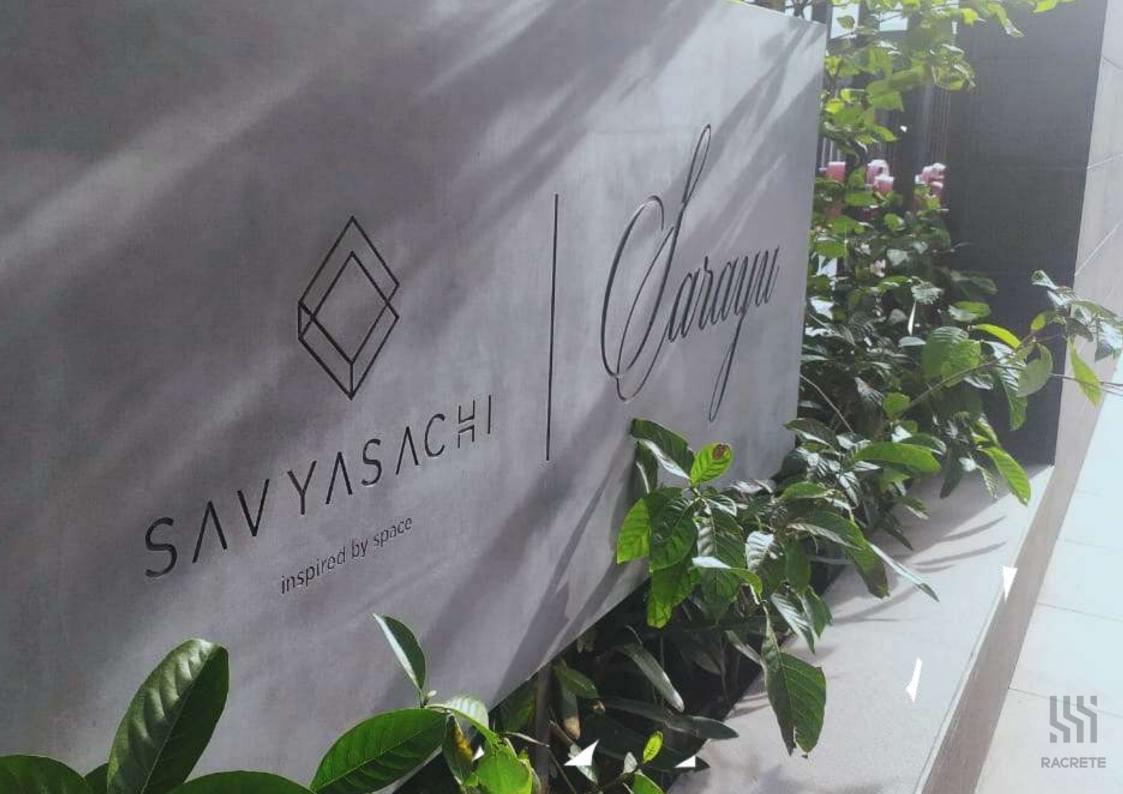

## METAL INLAY

These distinctive and sophisticated signages combines the durability of concrete with the aesthetic appeal of metal inlay. The little shine from the metal inlays make the name boards pop and visually very attractive.

These types of name boards are commonly used for residences, businesses, or any location where a personalized and upscale appearance is desired.

LLS.