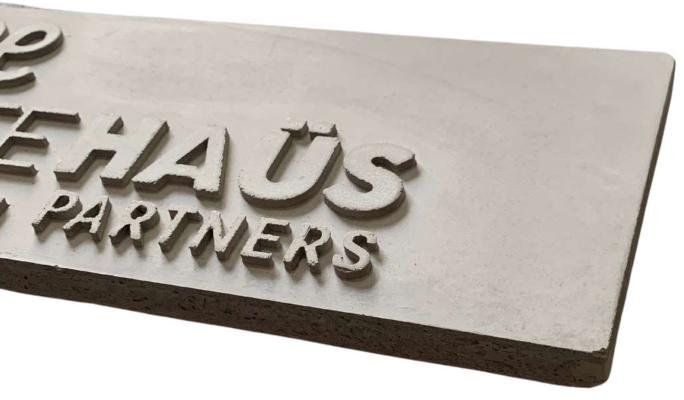

## UNMATCHED FINSIH & PRECISION

Our name boards are made of the highest quality of raw materials and our goal is to achieve perfection in aesthetics and accuracy in design.

The attention to detail on these slabs are unparalleled making it stand out of the crowd.

Suitable for both outdoor/indoor use as it is all weather resistant.

Sizes & colours can be customised as per your requirement. These are custom tailored to fit perfectly in any setting.