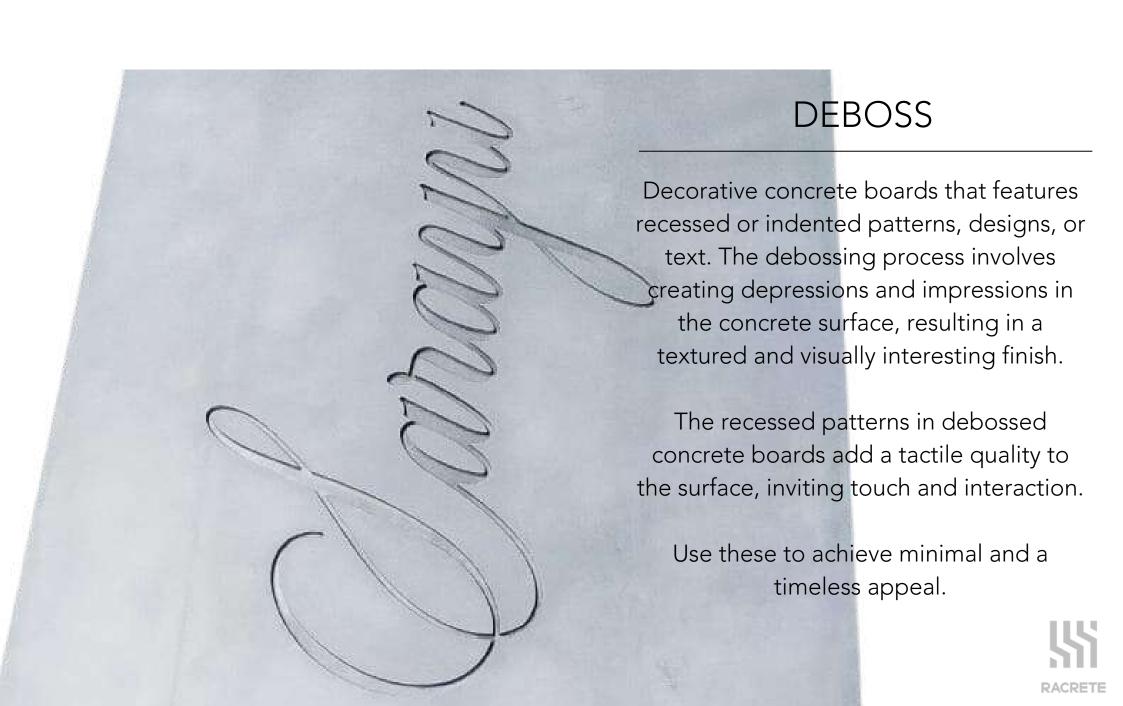

## DEBOSS WITH METAL INLAY

This is our signature name board which is guaranteed to turn heads.

Minimal design, various layers of different materials, textures and the metal inlay all in perfect harmony brings out the best of all worlds to create a stunning identity for your brand.