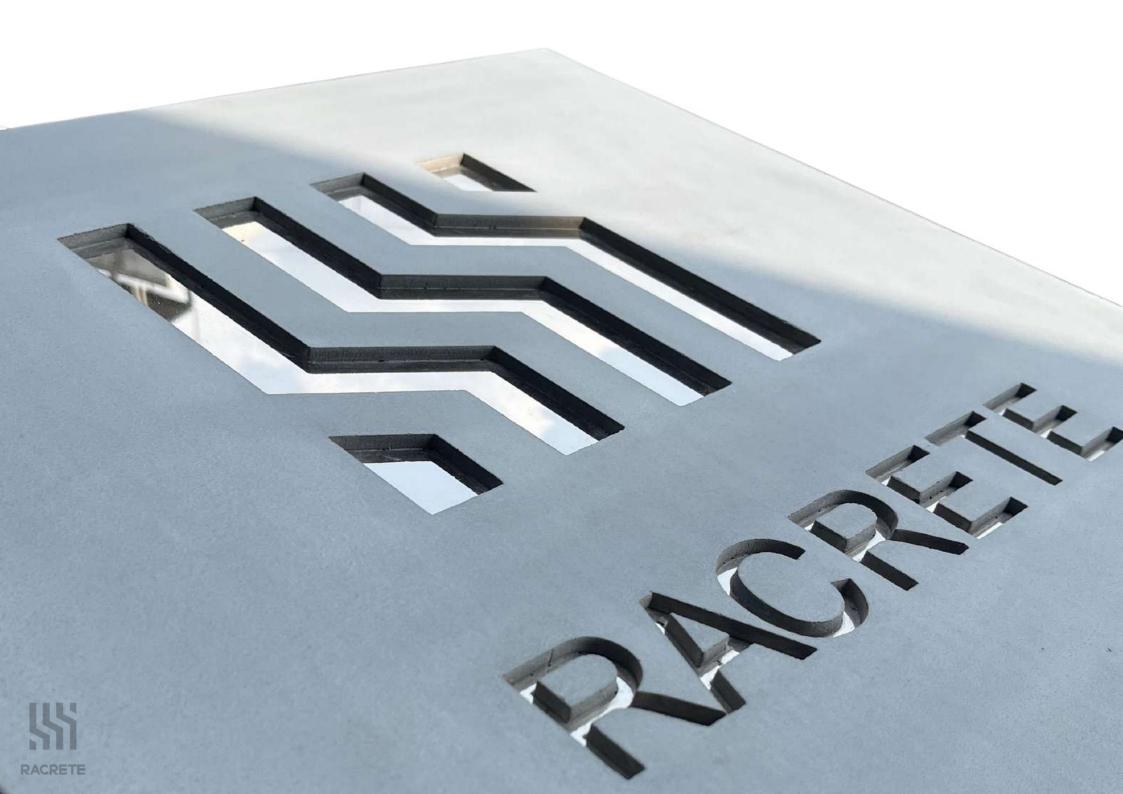

## UNMATCHED FINSIH & PRECISION

Our name boards are made of the highest quality of raw materials and our goal is to achieve perfection in aesthetics and accuracy in design.

The attention to detail on these slabs are unparalleled making it stand out of the crowd.

## METAL INLAY

These distinctive and sophisticated signages combines the durability of concrete with the aesthetic appeal of metal inlay. The little shine from the metal inlays make the name boards pop and visually very attractive.

## DEBOSS WITH METAL INLAY

This is our signature name board which is guaranteed to turn heads.

Minimal design, various layers of different materials, textures and the metal inlay all in perfect harmony brings out the best of all worlds to create a stunning identity for your brand.