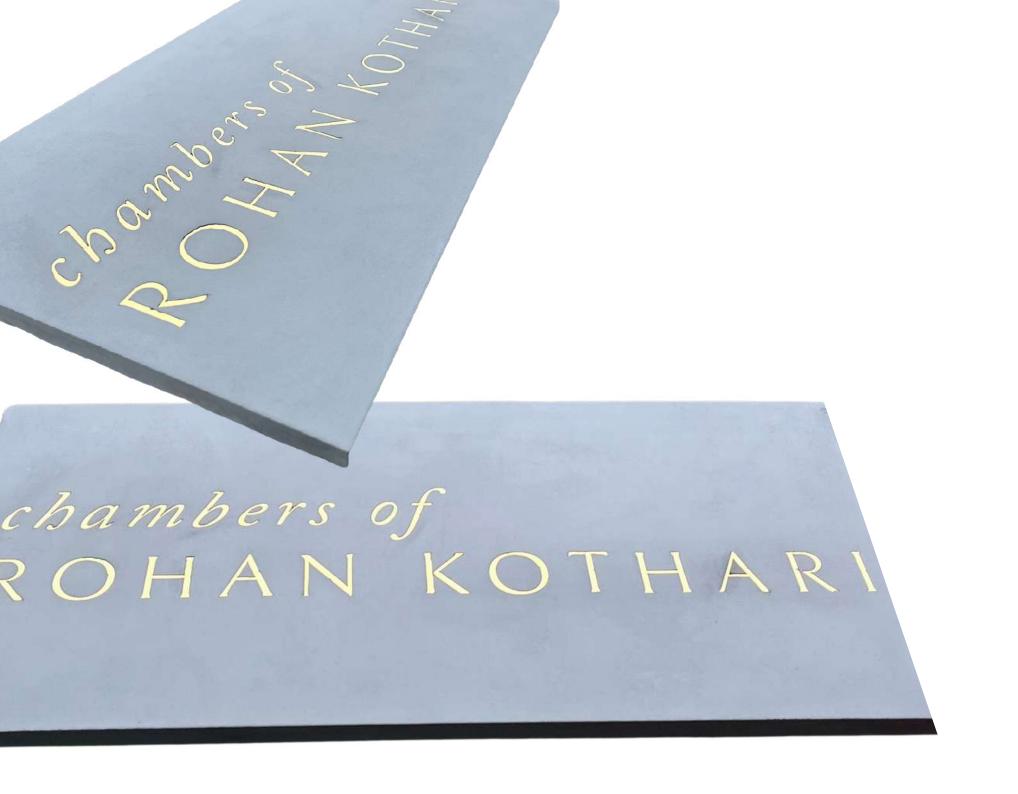

## METAL INLAY

These distinctive and sophisticated signages combines the durability of concrete with the aesthetic appeal of metal inlay. The little shine from the metal inlays make the name boards pop and visually very attractive.

These types of name boards are commonly used for residences, businesses, or any location where a personalized and upscale appearance is desired.

LLS.