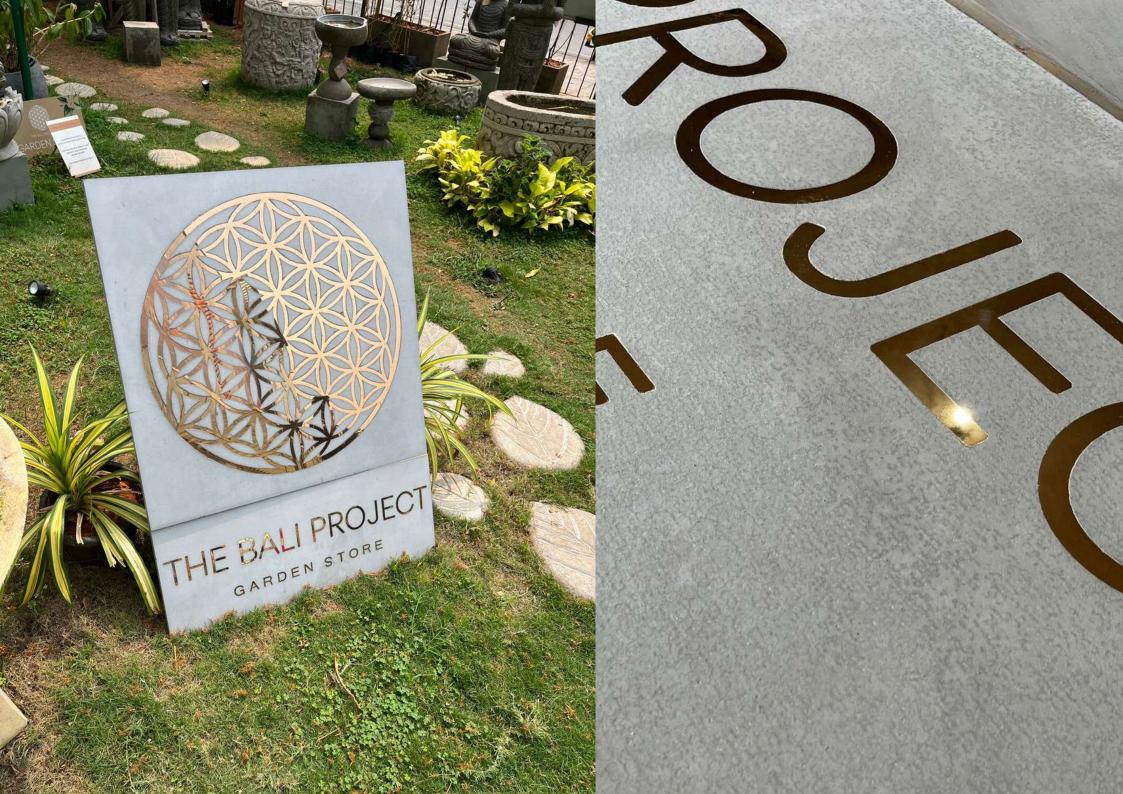

Suitable for both outdoor/indoor use as it is all weather resistant.

Sizes & colours can be customised as per your requirement. These are custom tailored to fit perfectly in any setting.

These types of name boards are commonly used for residences, businesses, or any location where a personalized and upscale appearance is desired.

LLS.