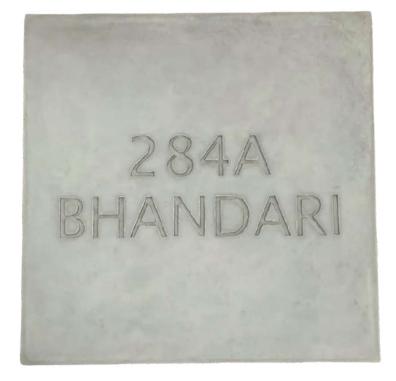

## UNMATCHED FINSIH & PRECISION

Our name boards are made of the highest quality of raw materials and our goal is to achieve perfection in aesthetics and accuracy in design.

The attention to detail on these slabs are unparalleled making it stand out of the crowd.

Suitable for both outdoor/indoor use as it is all weather resistant.

Sizes & colours can be customised as per your requirement. These are custom tailored to fit perfectly in any setting.