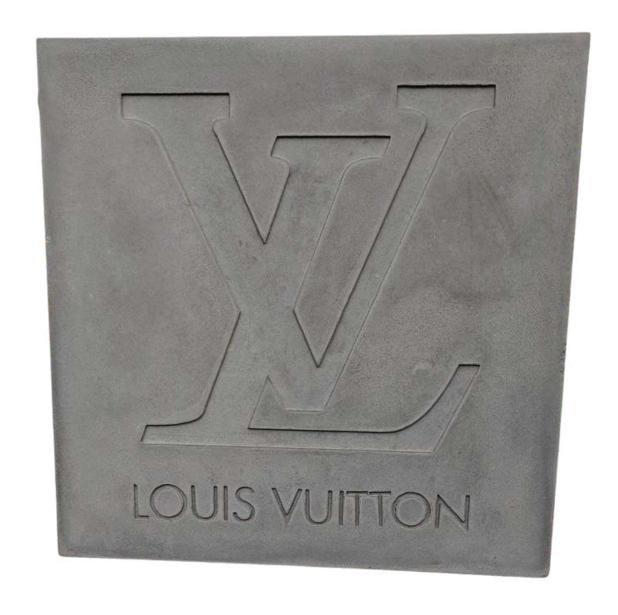

## UNMATCHED FINSIH & PRECISION

Our name boards are made of the highest quality of raw materials and our goal is to achieve perfection in aesthetics and accuracy in design.

The attention to detail on these slabs are unparalleled making it stand out of the crowd.

Suitable for both outdoor/indoor use as it is all weather resistant.

Sizes & colours can be customised as per your requirement. These are custom tailored to fit perfectly in any setting.