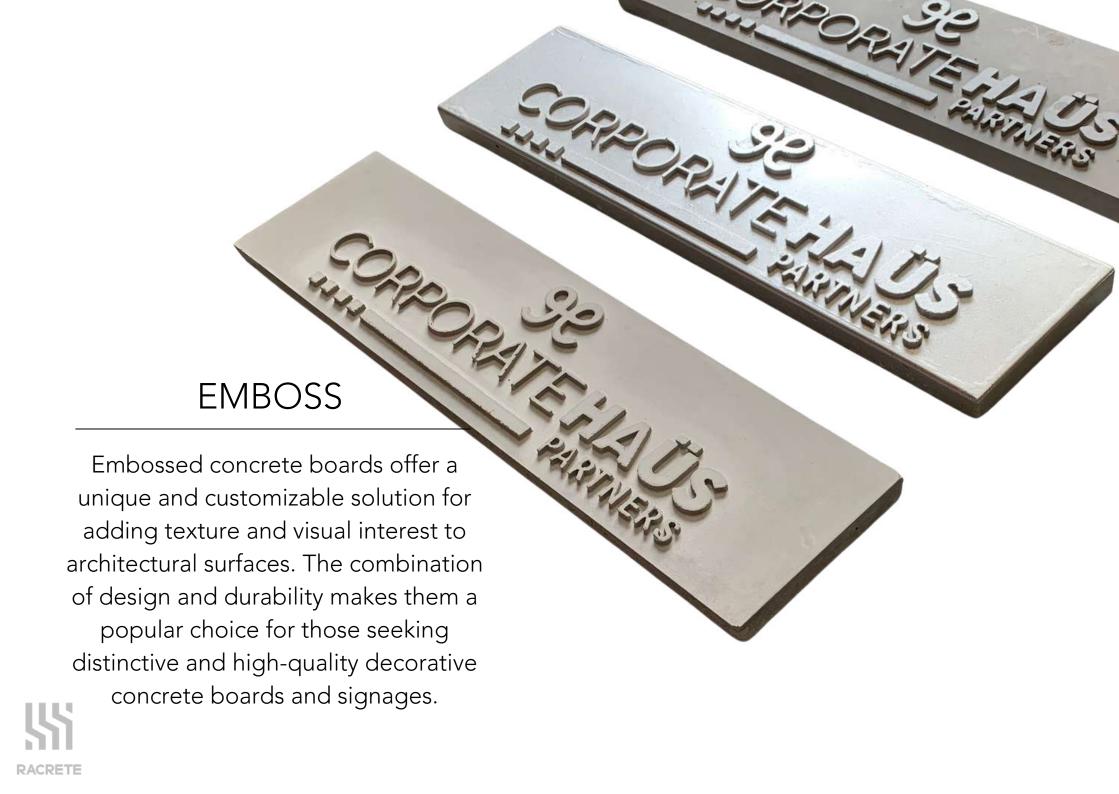

## UNMATCHED FINSIH & PRECISION

Our name boards are made of the highest quality of raw materials and our goal is to achieve perfection in aesthetics and accuracy in design.

The attention to detail on these slabs are unparalleled making it stand out of the crowd.

Suitable for both outdoor/indoor use as it is all weather resistant.

Sizes & colours can be customised as per your requirement. These are custom tailored to fit perfectly in any setting.