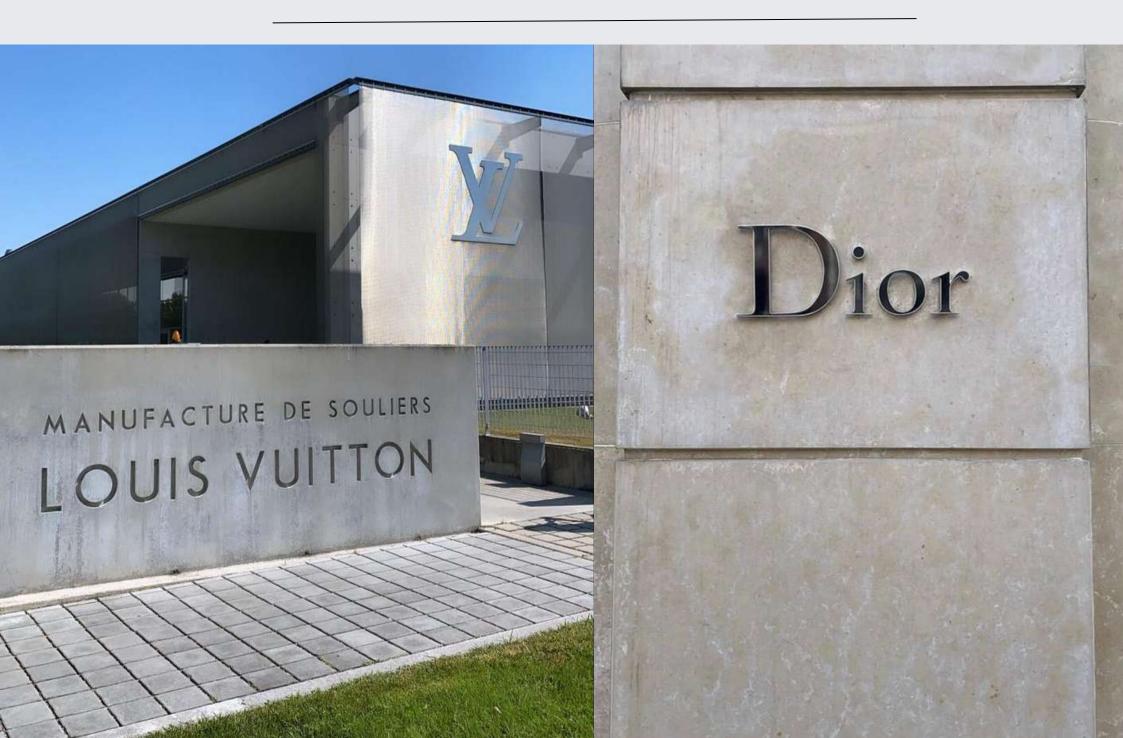

## METAL INLAY

These distinctive and sophisticated signages combines the durability of concrete with the aesthetic appeal of metal inlay. The little shine from the metal inlays make the name boards pop and visually very attractive.

These types of name boards are commonly used for residences, businesses, or any location where a personalized and upscale appearance is desired.

LLS.

## DEBOSS WITH METAL INLAY

This is our signature name board which is guaranteed to turn heads.

Minimal design, various layers of different materials, textures and the metal inlay all in perfect harmony brings out the best of all worlds to create a stunning identity for your brand.

Preferred choice of architects and interior designers.

PHONE: +91 93808 88246

EMAIL: racretestudio@gmail.com

WEBSITE: www.racrete.com

**@RACRETE.STUDIO** 