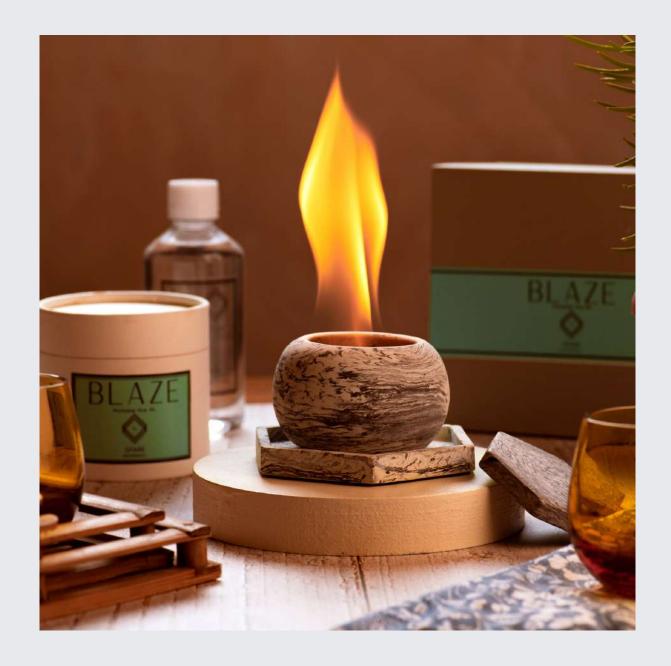

### PORTABLE FIRE PIT

Add a gentle charm and a dash of elegance to your dinners dates, camping trips or that quiet moment of peace. Our fireplaces are hand-crafted, one-of-a-kind, and truly magical to use.

It's easy to set up and take with you wherever you go. For Indoor as well as Outdoor use.

Dimensions: 8 cm x 5.5 cm (Width x Height)

Material : UHPC Weight : ~ 500 gms

Colours : Grey