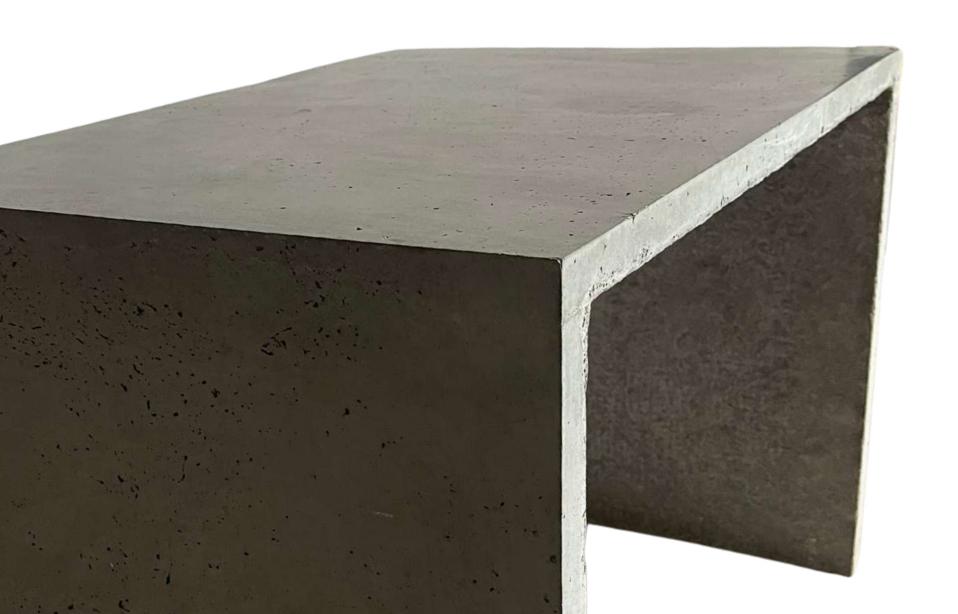

## **U SHAPED BENCH**

Less is more, Our minimal bench showcases a sleek and modern design that will effortlessly enhance any space. Its flat rectangular top provides ample surface area to sit or even for placing drinks/snacks. Our sturdy construction ensures long-lasting stability since we use the highest qulaity of GFRC and is suitable for outdoor as well as indoor use.

Dimensions: 65 cm x 45 cm x 45 cm (LBH)

Material : GFRC Thickness : 26 mm Weight : ~ 37 kgs