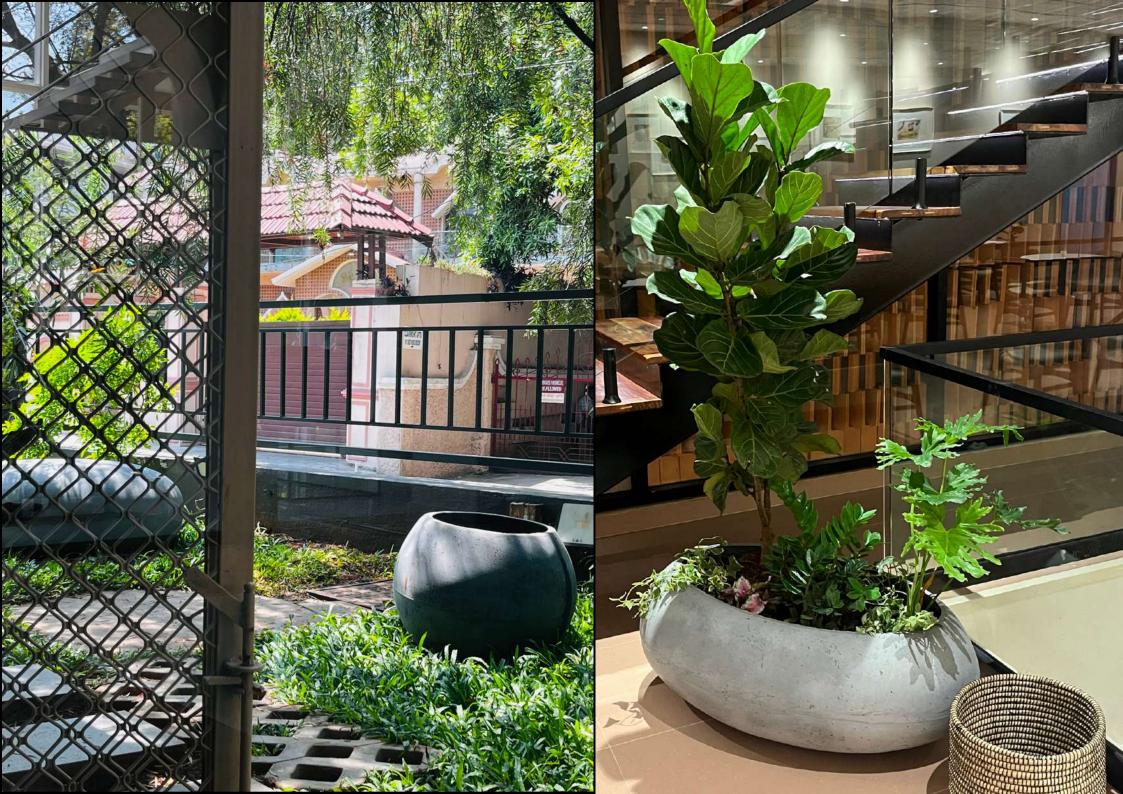

## **GLOBE**

Introducing our concrete Globe, a versatile addition to your garden decor and outdoor furniture collection. This large concrete ball, elegantly placed in a grassy area, brings a touch of modernity and sophistication to any outdoor space.

Can be used as a statement piece individually or in groups or even match it with our pebble seater. It can also be used as a planter when turned upside down.

Dimensions : 20 Inch x 18 Inch ( Diameter x Height)

## **URBAN CUBE PLANTER**

Our concrete planters are not only functional but also contribute to the aesthetics of the surrounding space. Their robust construction and versatility make them a popular choice for individuals and landscape designers looking to enhance the visual appeal of both residential and commercial areas. Can be used in a mix set of shapes/colours or individually.