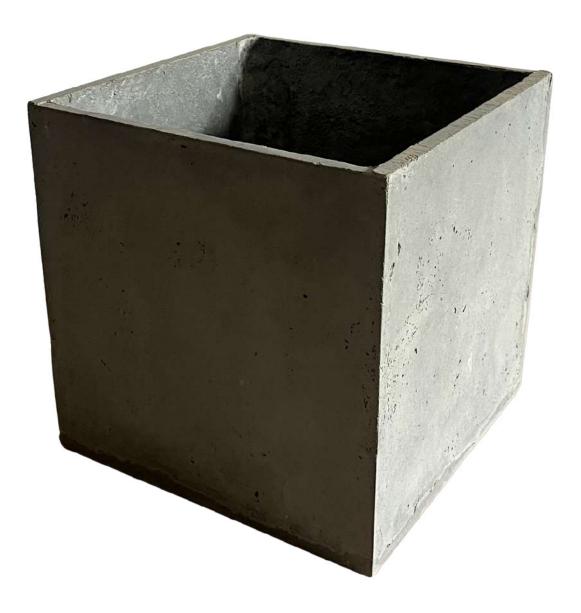

## **URBAN CUBE PLANTER**

Our concrete planters are not only functional but also contribute to the aesthetics of the surrounding space. Their robust construction and versatility make them a popular choice for individuals and landscape designers looking to enhance the visual appeal of both residential and commercial areas. Can be used in a mix set of shapes/colours or individually.

Dimensions: 12 Inch x 12 Inch x 12 Inch (LBH)

Material : GFRC Thickness : 12 mm Weight : ~ 9.5 kgs