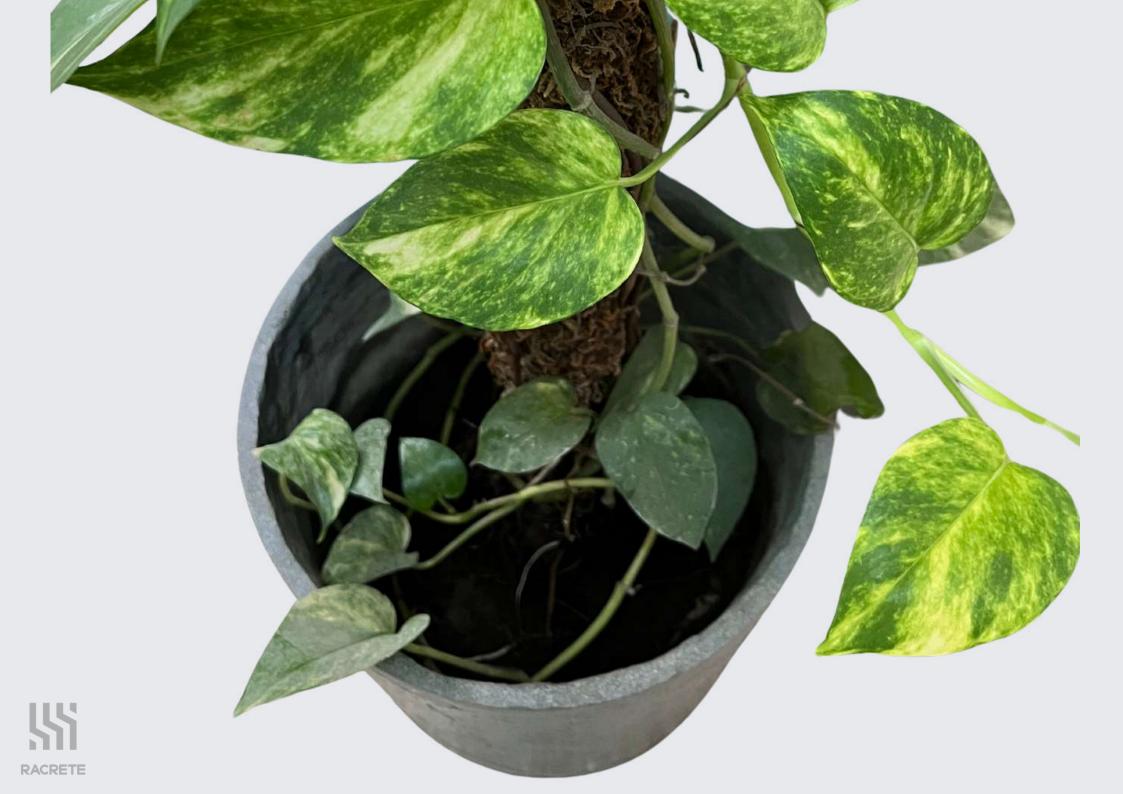

## URBAN CYLINDER PLANTER

These planters are popular for both outdoor and indoor use, offering a durable and visually appealing way to incorporate greenery into any setting.

Dimensions : 12 Inch x 11 Inch (Height X Radius)

Material : GFRC Thickness : 10 mm Weight : ~ 8.5 kgs