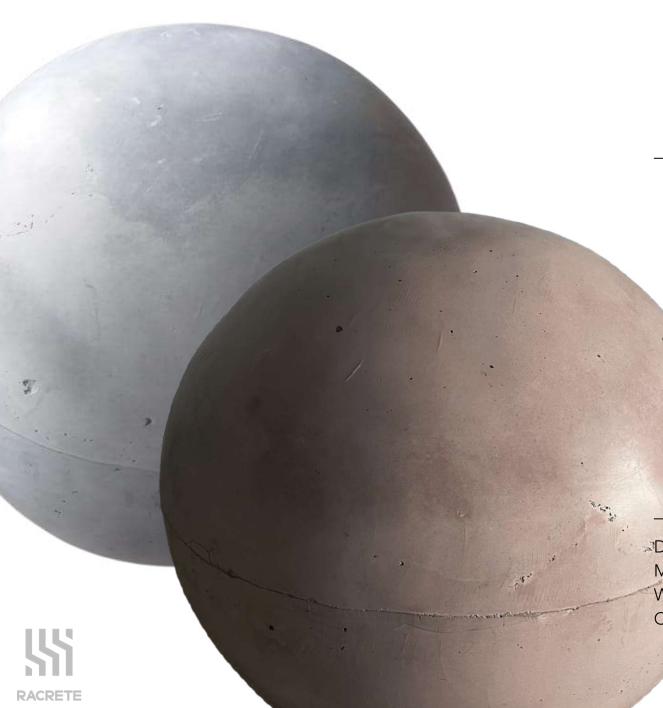

## **GLOBE**

Introducing our concrete Globe, a versatile addition to your garden decor and outdoor furniture collection. This large concrete ball, elegantly placed in a grassy area, brings a touch of modernity and sophistication to any outdoor space.

Can be used as a statement piece individually or in groups or even match it with our pebble seater. It can also be used as a planter when turned upside down.

Dimensions : 20 Inch x 18 Inch ( Diameter x Height)

Material : GFRC Weight : ~ 20 kgs