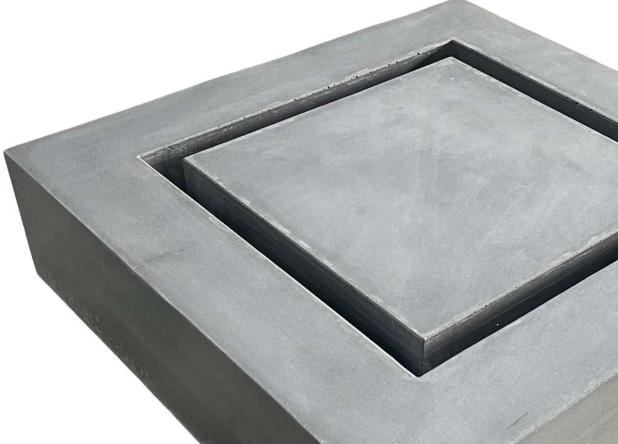

### **BLOCK FIRE PIT XL**

Block XL is a perfect companion for your garden or balcony, winter outdoors have never been cozier. Clean burning without any smoke or mess, easy to refill and light even in windy conditions.

Dimensions: 18 inch x 18 inch x 4.5 inch (LBH)

Material : UHPC Weight : ~ 30 kgs

Colours : Grey