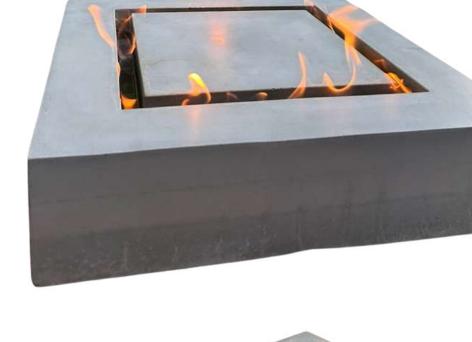

### **BLOCK FIRE PIT XL**

Block XL is a perfect companion for your garden or balcony, winter outdoors have never been cozier. Clean burning without any smoke or mess, easy to refill and light even in windy conditions.

Dimensions: 18 inch x 18 inch x 4.5 inch (LBH)

Material : UHPC Weight : ~ 30 kgs

Colours : Grey