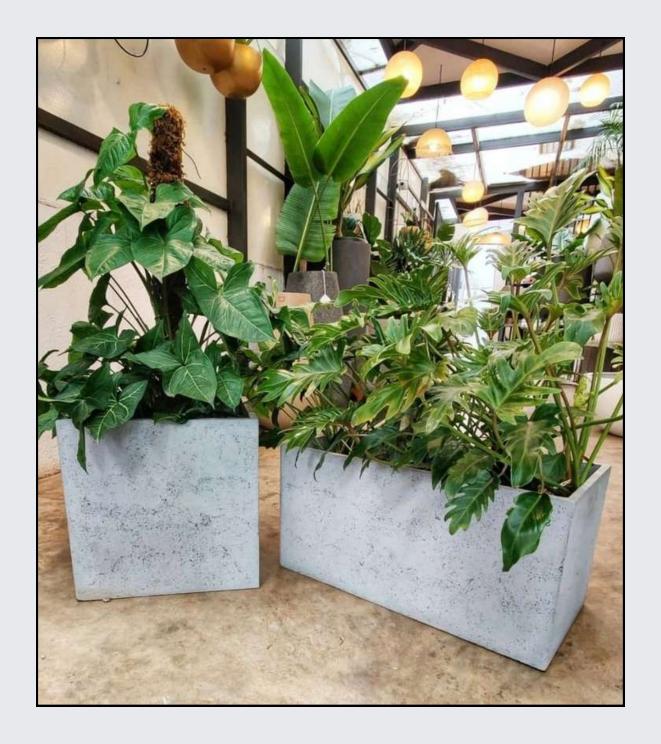

### **URBAN CUBOID PLANTER**

Our cuboid planters can be used in a group/set to bring out the most of its visual appeal. Our planters provide a complete and natural look to your space, down to the smallest detail.

Dimensions: 24 Inch x 12 Inch x 12 Inch (LBH)

Material : GFRC Thickness : 10 mm Weight : ~ 20 kgs