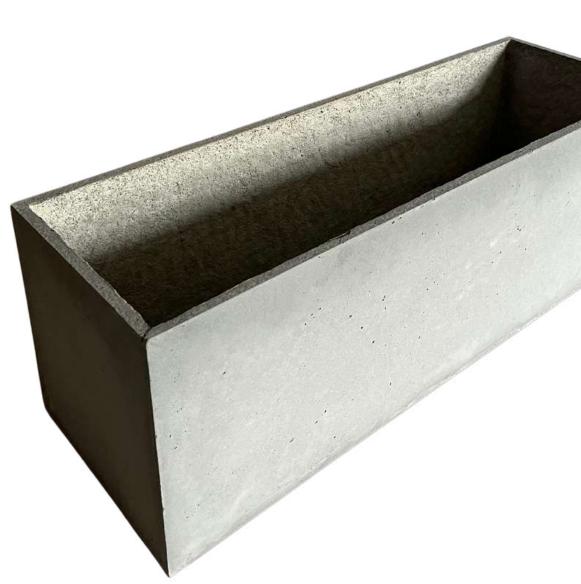

# **URBAN CUBOID PLANTER XL**

Bigger version of our Urban Cuboid planter, usually used in sets of 3 or more so it can be used to divide spaces (as a partition) in your outdoor spaces. Simple yet elegant.

Dimensions: 36 Inch x 12 Inch x 12 Inch (LBH)

Material : GFRC Thickness : 14 mm Weight : ~ 28 kgs