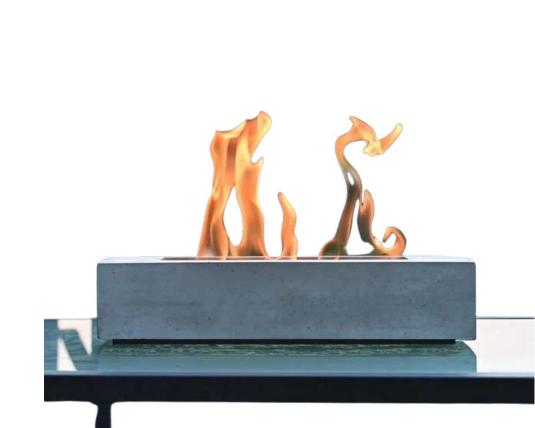

#### **BLOCK FIRE PIT**

Create a cozy ambience, elevate your brunches, brighten your dinners, or add heating to your room with our Block fire pit. They add an inviting glow to any setting and sets the vibe right away. Enjoy the cleanburning flames without the mess of smoke & soot. Can be used Indoors & Outdoors.

Dimensions: 18 inch x 4.5 inch x 4.5 inch (LBH)

Material: UHPC

Weight: ~ 10 kgs

Colours: Grey