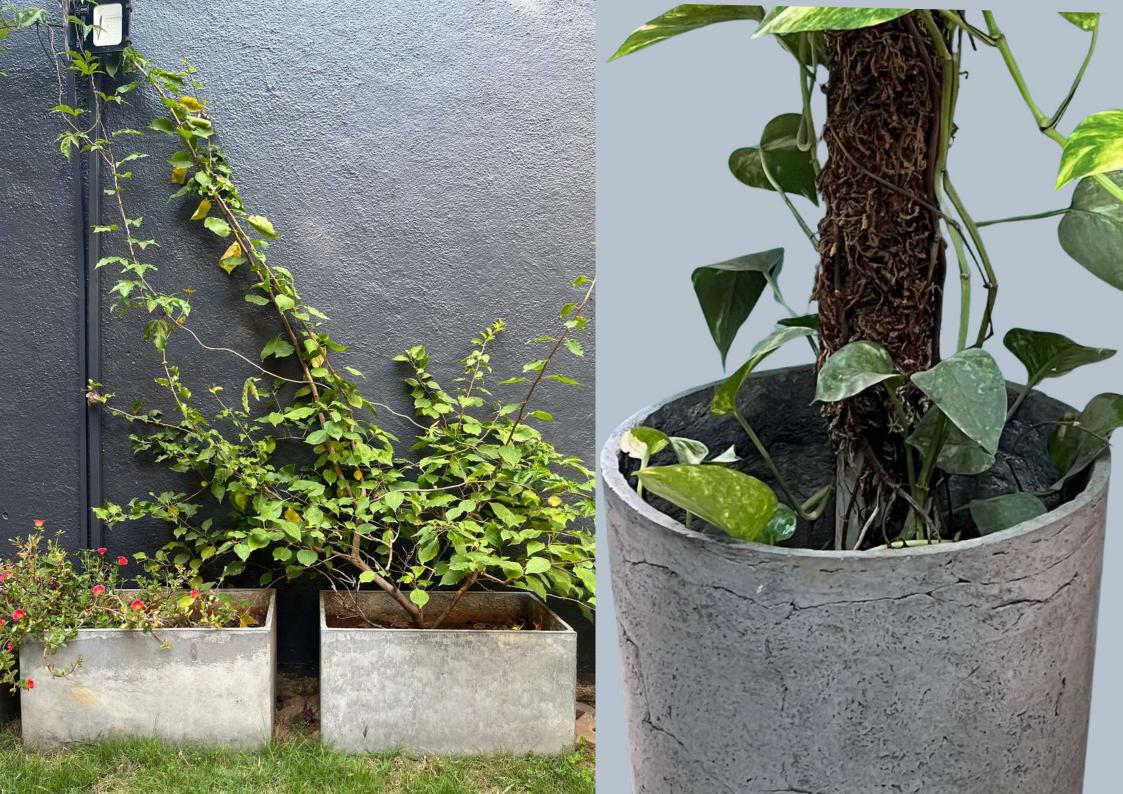

### **URBAN CUBOID PLANTER**

Our cuboid planters can be used in a group/set to bring out the most of its visual appeal. Our planters provide a complete and natural look to your space, down to the smallest detail.

Dimensions: 24 Inch x 12 Inch x 12 Inch (LBH)

Material : GFRC Thickness : 10 mm Weight : ~ 20 kgs

## URBAN CYLINDER PLANTER

These planters are popular for both outdoor and indoor use, offering a durable and visually appealing way to incorporate greenery into any setting.

Dimensions : 12 Inch x 11 Inch (Height X Radius)

Material : GFRC Thickness : 10 mm Weight : ~ 8.5 kgs