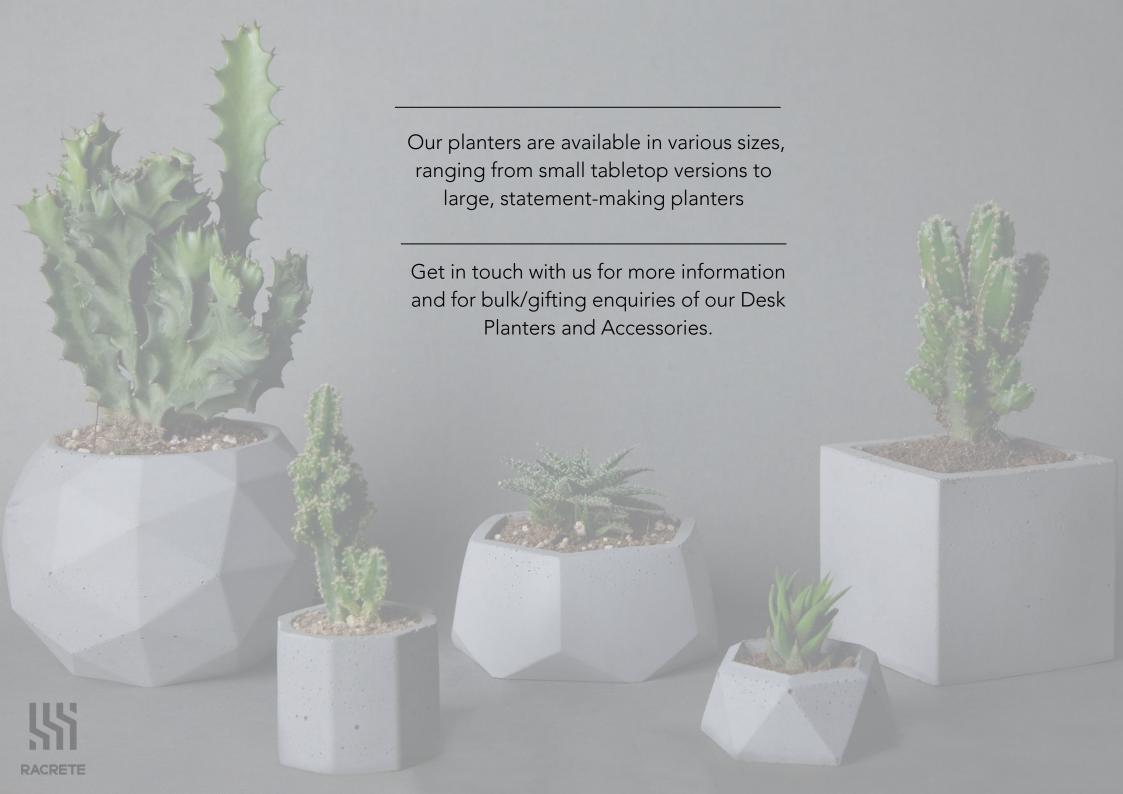

## **URBAN CUBE PLANTER**

Our concrete planters are not only functional but also contribute to the aesthetics of the surrounding space. Their robust construction and versatility make them a popular choice for individuals and landscape designers looking to enhance the visual appeal of both residential and commercial areas. Can be used in a mix set of shapes/colours or individually.

Dimensions: 12 Inch x 12 Inch x 12 Inch (LBH)

Material : GFRC Thickness : 12 mm Weight : ~ 9.5 kgs