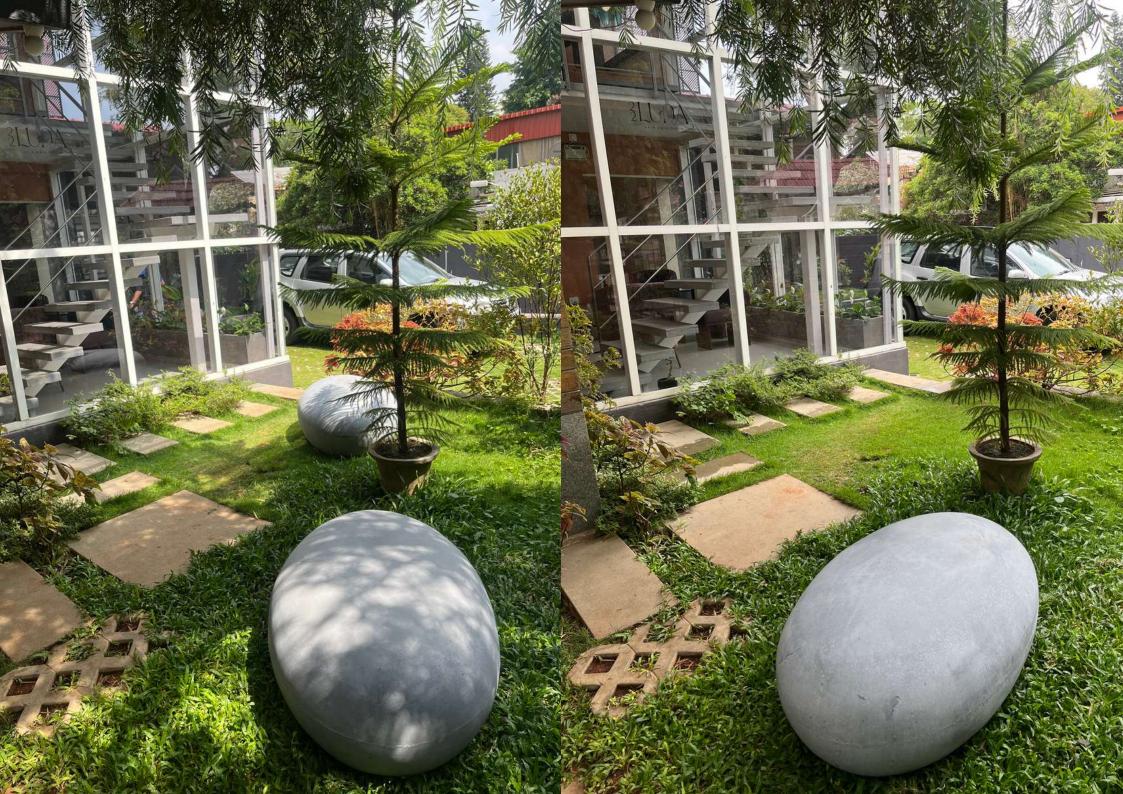

#### **PEBBLE**

This unique garden ornament is crafted with meticulous attention to detail and adds a touch of modern elegance to your outdoor space. Made from GFRC, they are built to withstand heavy duty usage and provide long-lasting beauty. Elevate your garden's aesthetics with this eye-catching concrete Pebble Seater. It doubles as a centre table and can also be used as a planter when turned upside down.

Dimensions: 43 Inch x 27 Inch x 16 Inch (LBH)

Material : GFRC Weight : ~ 45 kgs

 $Colours: Grey \,|\, White \,|\, Pink$ 