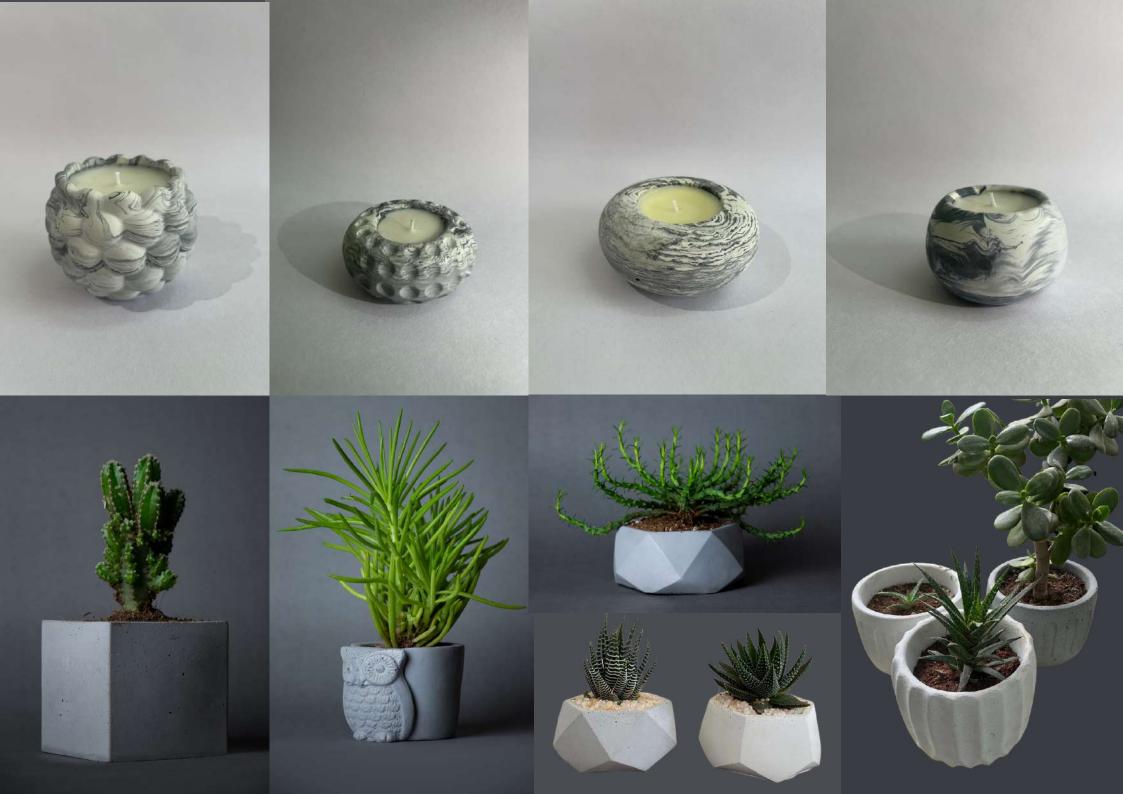

piece adds an artefact to you indoor/outdoor spaces taking you back in time.

Dimensions: 11 Inch x 11 Inch (Height X Radius)

Material : GFRC Thickness : 10 mm Weight : ~5 kgs





# **URBAN CUBOID PLANTER XL**

Bigger version of our Urban Cuboid planter, usually used in sets of 3 or more so it can be used to divide spaces (as a partition) in your outdoor spaces. Simple yet elegant.

Dimensions: 36 Inch x 12 Inch x 12 Inch (LBH)

Material : GFRC Thickness : 14 mm Weight : ~ 28 kgs



### URBAN CUBOID PLANTER XXL

Designed to last a lifetime and crafted with high-quality materials, this planter box ensures long-lasting performance, chic finish and is suitable for outdoor use.

Dimensions: 6feet 7 Inch x 10 Inch x 9 Inch (LBH)

Material : GFRC Thickness : 20 mm Weight : ~60 kgs

















PHONE: +91 93808 88246

EMAIL: racretestudio@gmail.com

WEBSITE: www.racrete.com



**@RACRETE.STUDIO**