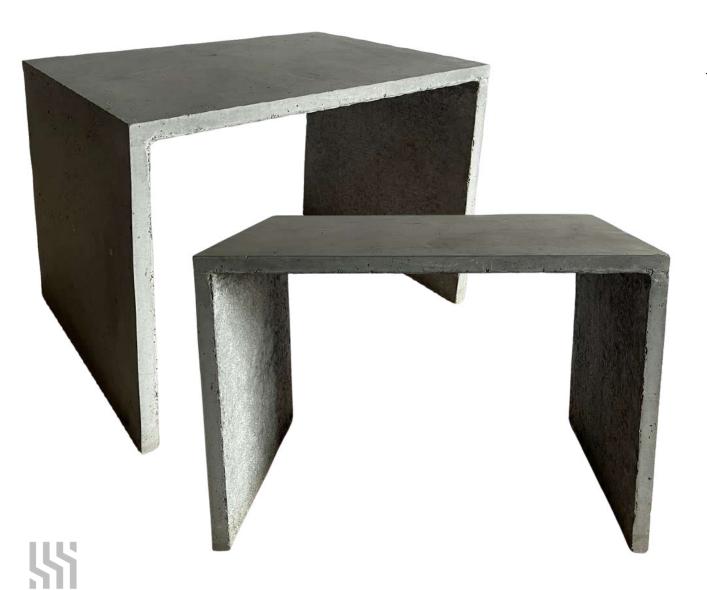

## **U SHAPED BENCH**

Less is more, Our minimal bench showcases a sleek and modern design that will effortlessly enhance any space. Its flat rectangular top provides ample surface area to sit or even for placing drinks/snacks. Our sturdy construction ensures long-lasting stability since we use the highest qulaity of GFRC and is suitable for outdoor as well as indoor use.

Dimensions: 65 cm x 45 cm x 45 cm (LBH)

Material : GFRC Thickness : 26 mm Weight : ~ 37 kgs