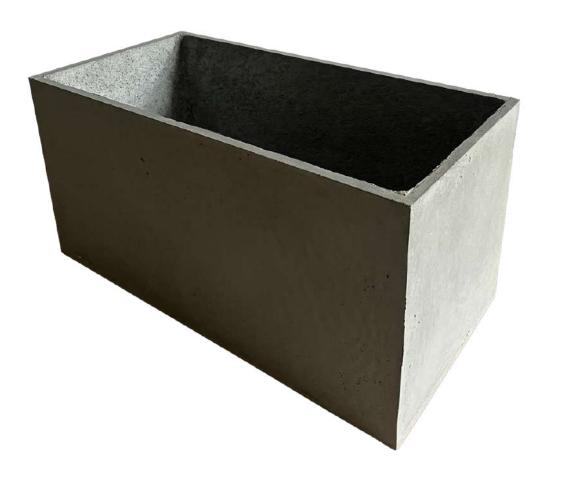

### **URBAN CUBOID PLANTER**

Our cuboid planters can be used in a group/set to bring out the most of its visual appeal. Our planters provide a complete and natural look to your space, down to the smallest detail.

Dimensions: 24 Inch x 12 Inch x 12 Inch (LBH)

Material : GFRC Thickness : 10 mm Weight : ~ 20 kgs