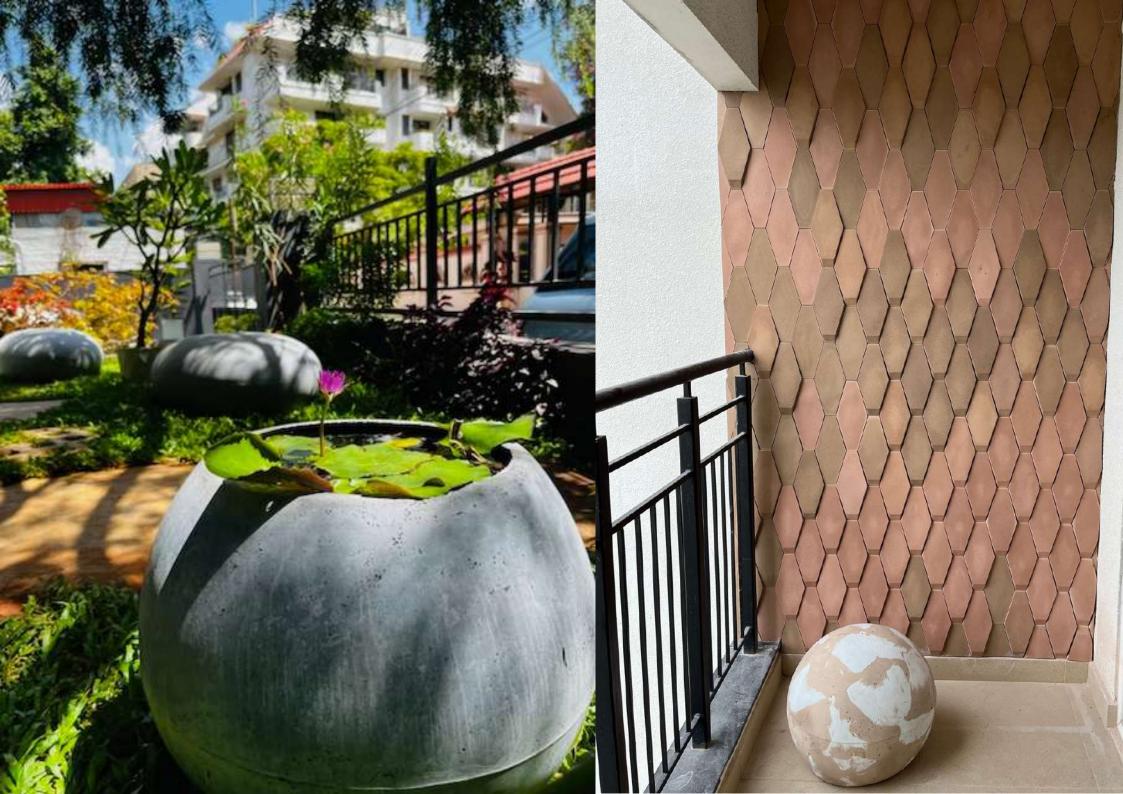

## **GLOBE**

Introducing our concrete Globe, a versatile addition to your garden decor and outdoor furniture collection. This large concrete ball, elegantly placed in a grassy area, brings a touch of modernity and sophistication to any outdoor space.

Can be used as a statement piece individually or in groups or even match it with our pebble seater. It can also be used as a planter when turned upside down.

Dimensions : 20 Inch x 18 Inch ( Diameter x Height)

Material : GFRC Weight : ~ 20 kgs