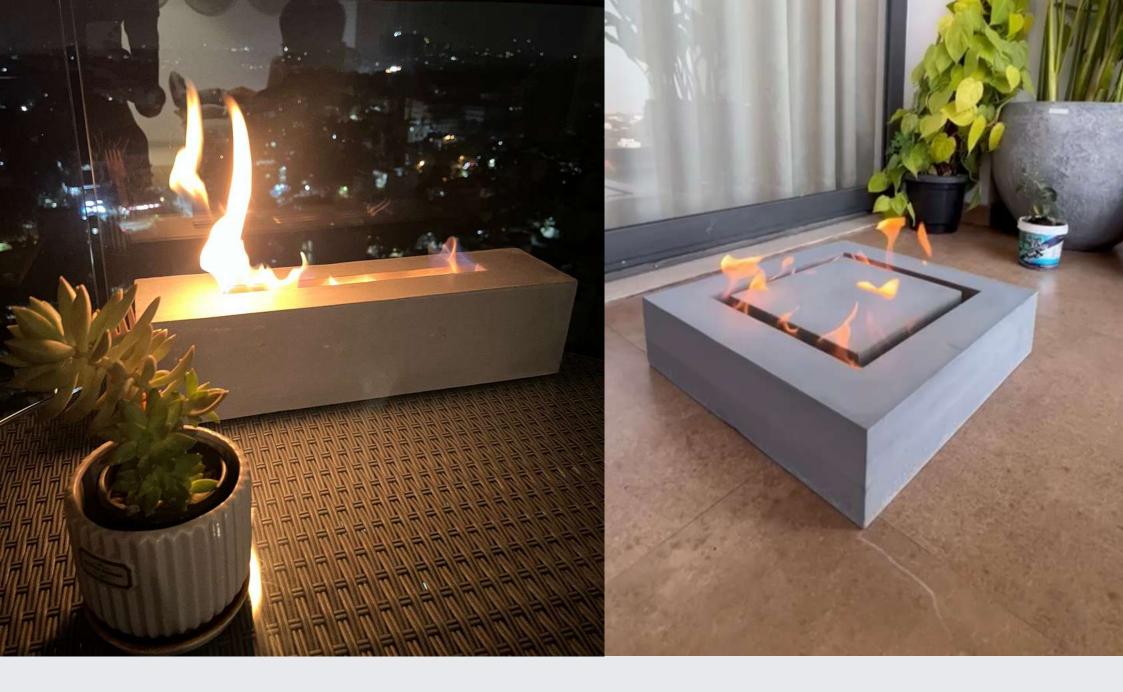

### **BLOCK FIRE PIT XL**

Block XL is a perfect companion for your garden or balcony, winter outdoors have never been cozier. Clean burning without any smoke or mess, easy to refill and light even in windy conditions.

Dimensions: 18 inch x 18 inch x 4.5 inch (LBH)

Material : UHPC Weight : ~ 30 kgs

Colours : Grey