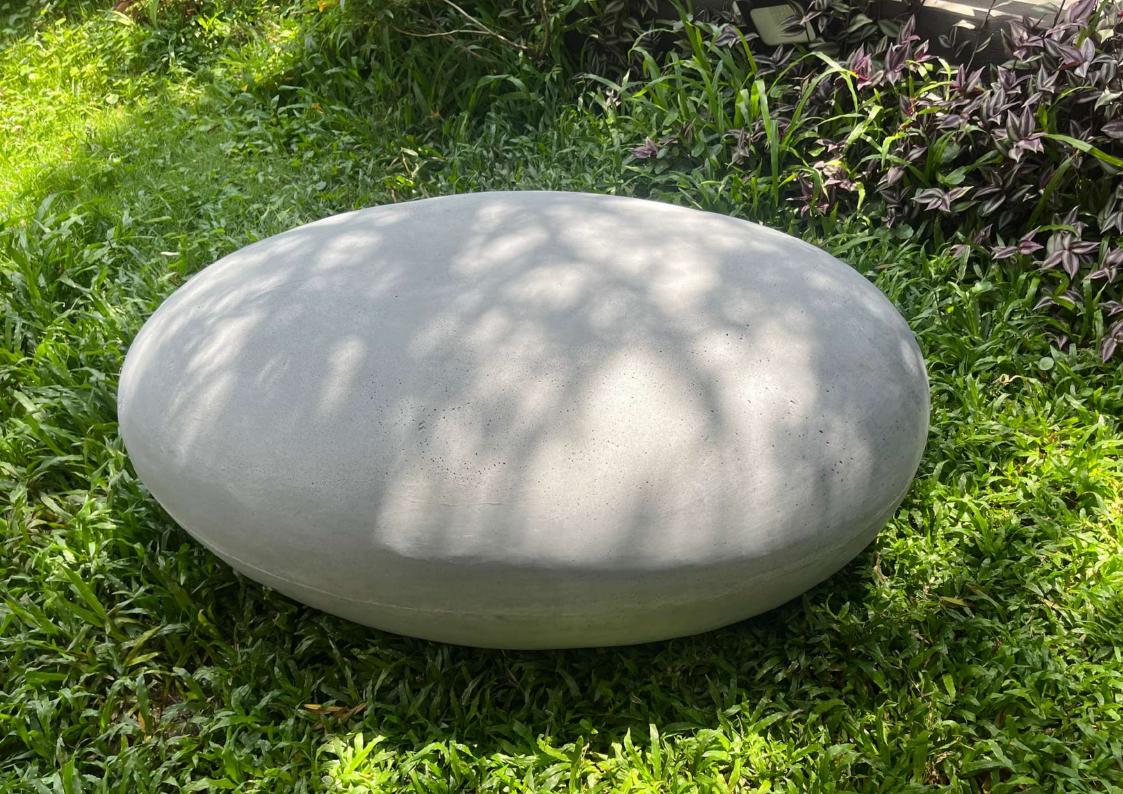

#### **PEBBLE**

This unique garden ornament is crafted with meticulous attention to detail and adds a touch of modern elegance to your outdoor space. Made from GFRC, they are built to withstand heavy duty usage and provide long-lasting beauty. Elevate your garden's aesthetics with this eye-catching concrete Pebble Seater. It doubles as a centre table and can also be used as a planter when turned upside down.

Dimensions: 43 Inch x 27 Inch x 16 Inch (LBH)

Material : GFRC Weight : ~ 45 kgs

 $Colours: Grey \,|\, White \,|\, Pink$ 