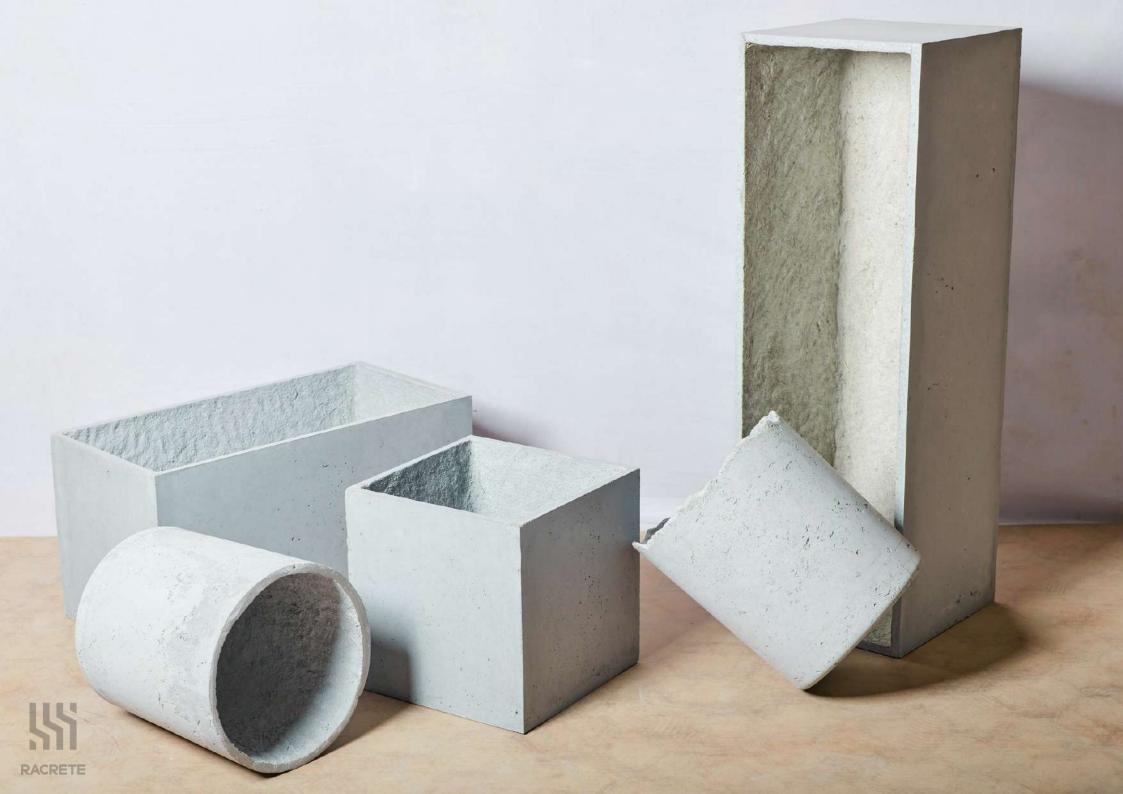

## **URBAN CUBE PLANTER**

Our concrete planters are not only functional but also contribute to the aesthetics of the surrounding space. Their robust construction and versatility make them a popular choice for individuals and landscape designers looking to enhance the visual appeal of both residential and commercial areas. Can be used in a mix set of shapes/colours or individually.

## URBAN CYLINDER PLANTER

These planters are popular for both outdoor and indoor use, offering a durable and visually appealing way to incorporate greenery into any setting.

Dimensions : 12 Inch x 11 Inch (Height X Radius)

### **URBAN CUBOID PLANTER**

Our cuboid planters can be used in a group/set to bring out the most of its visual appeal. Our planters provide a complete and natural look to your space, down to the smallest detail.

### RUSTIC CYLINDER PLANTER

Uneven edges and rustic finish makes this planter stand out of the rest, each of the pieces are unique and are handcrafted. This piece adds an artefact to you indoor/outdoor spaces taking you back in time.