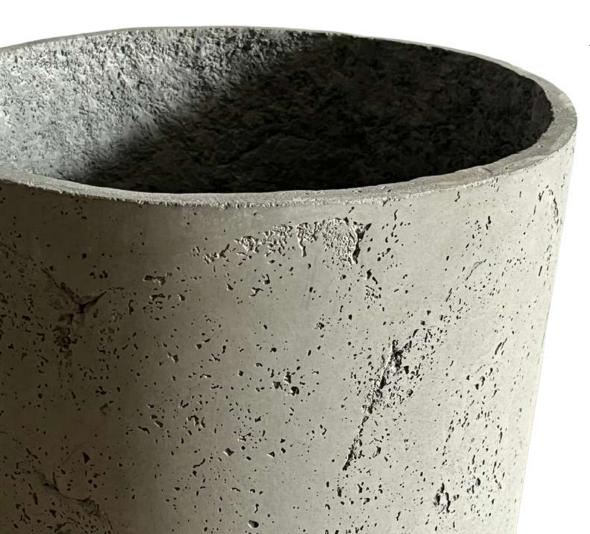

## URBAN CYLINDER PLANTER

These planters are popular for both outdoor and indoor use, offering a durable and visually appealing way to incorporate greenery into any setting.

Dimensions : 12 Inch x 11 Inch (Height X Radius)

Material : GFRC Thickness : 10 mm Weight : ~ 8.5 kgs