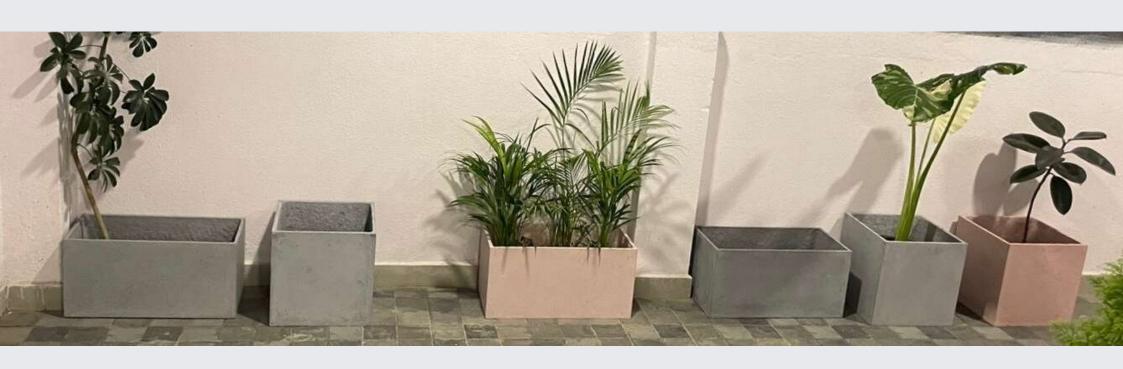

## **URBAN CUBE PLANTER**

Our concrete planters are not only functional but also contribute to the aesthetics of the surrounding space. Their robust construction and versatility make them a popular choice for individuals and landscape designers looking to enhance the visual appeal of both residential and commercial areas. Can be used in a mix set of shapes/colours or individually.

Dimensions: 12 Inch x 12 Inch x 12 Inch (LBH)

Material : GFRC Thickness : 12 mm Weight : ~ 9.5 kgs