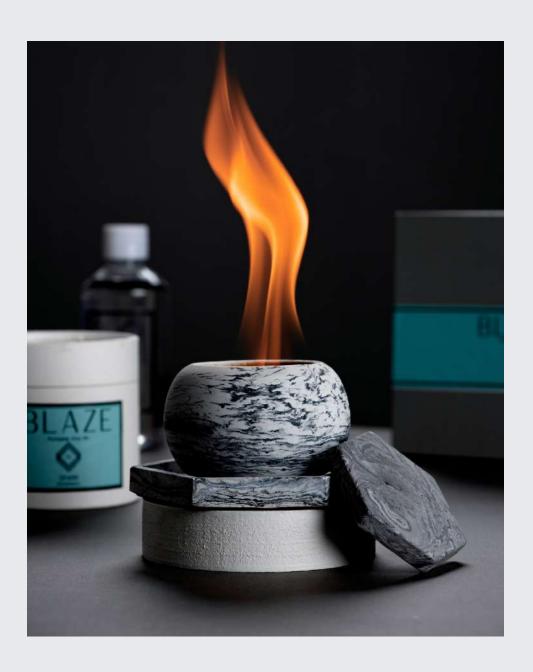

### PORTABLE FIRE PIT

Add a gentle charm and a dash of elegance to your dinners dates, camping trips or that quiet moment of peace. Our fireplaces are hand-crafted, one-of-a-kind, and truly magical to use.

It's easy to set up and take with you wherever you go. For Indoor as well as Outdoor use.

Dimensions: 8 cm x 5.5 cm (Width x Height)

Material : UHPC Weight : ~ 500 gms

Colours : Grey