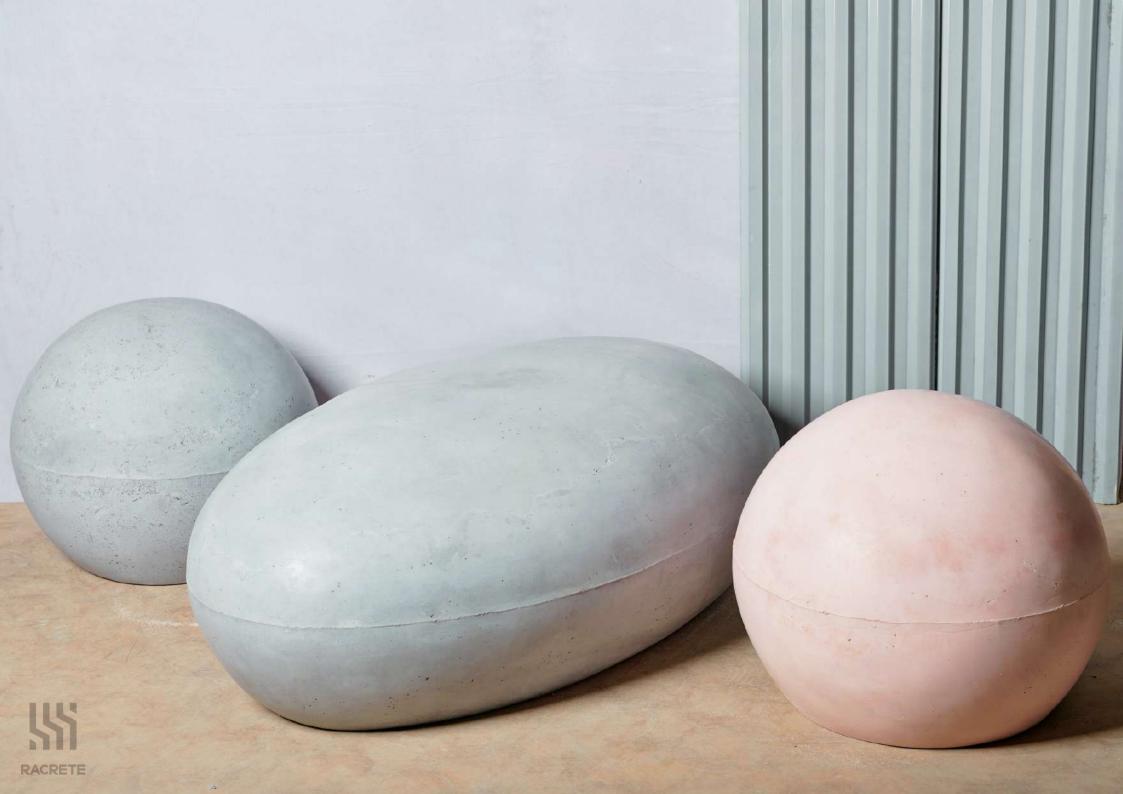

#### **PEBBLE**

This unique garden ornament is crafted with meticulous attention to detail and adds a touch of modern elegance to your outdoor space. Made from GFRC, they are built to withstand heavy duty usage and provide long-lasting beauty. Elevate your garden's aesthetics with this eye-catching concrete Pebble Seater. It doubles as a centre table and can also be used as a planter when turned upside down.

Dimensions: 43 Inch x 27 Inch x 16 Inch (LBH)

Material : GFRC Weight : ~ 45 kgs

 $Colours: Grey \,|\, White \,|\, Pink$ 

## **GLOBE**

Introducing our concrete Globe, a versatile addition to your garden decor and outdoor furniture collection. This large concrete ball, elegantly placed in a grassy area, brings a touch of modernity and sophistication to any outdoor space.

Can be used as a statement piece individually or in groups or even match it with our pebble seater. It can also be used as a planter when turned upside down.

Dimensions : 20 Inch x 18 Inch ( Diameter x Height)

Material : GFRC Weight : ~ 20 kgs