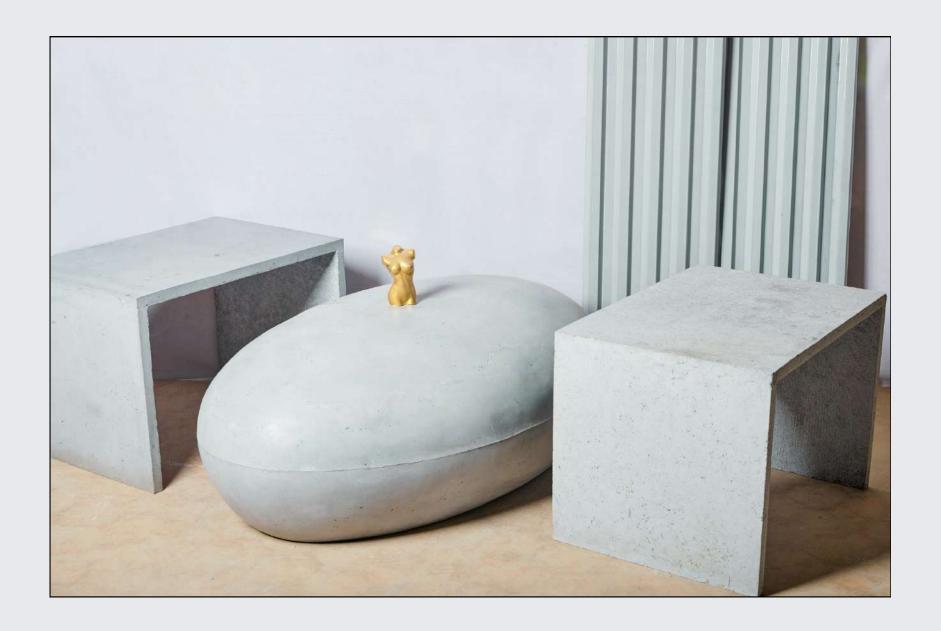

#### **PEBBLE**

This unique garden ornament is crafted with meticulous attention to detail and adds a touch of modern elegance to your outdoor space. Made from GFRC, they are built to withstand heavy duty usage and provide long-lasting beauty. Elevate your garden's aesthetics with this eye-catching concrete Pebble Seater. It doubles as a centre table and can also be used as a planter when turned upside down.

Dimensions: 43 Inch x 27 Inch x 16 Inch (LBH)

Material : GFRC Weight : ~ 45 kgs

 $Colours: Grey \,|\, White \,|\, Pink$ 

## **U SHAPED BENCH**

Less is more, Our minimal bench showcases a sleek and modern design that will effortlessly enhance any space. Its flat rectangular top provides ample surface area to sit or even for placing drinks/snacks. Our sturdy construction ensures long-lasting stability since we use the highest qulaity of GFRC and is suitable for outdoor as well as indoor use.

Dimensions: 65 cm x 45 cm x 45 cm (LBH)

Material : GFRC Thickness : 26 mm Weight : ~ 37 kgs