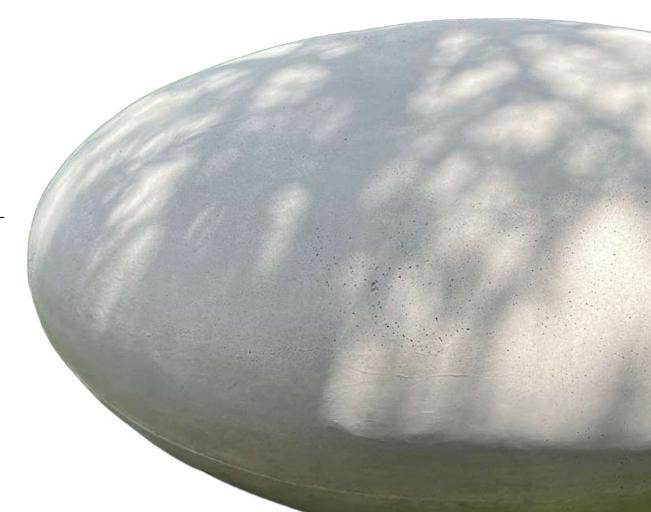

#### **PEBBLE**

This unique garden ornament is crafted with meticulous attention to detail and adds a touch of modern elegance to your outdoor space. Made from GFRC, they are built to withstand heavy duty usage and provide long-lasting beauty. Elevate your garden's aesthetics with this eye-catching concrete Pebble Seater. It doubles as a centre table and can also be used as a planter when turned upside down.

Dimensions: 43 Inch x 27 Inch x 16 Inch (LBH)

Material : GFRC Weight : ~ 45 kgs

 $Colours: Grey \,|\, White \,|\, Pink$ 