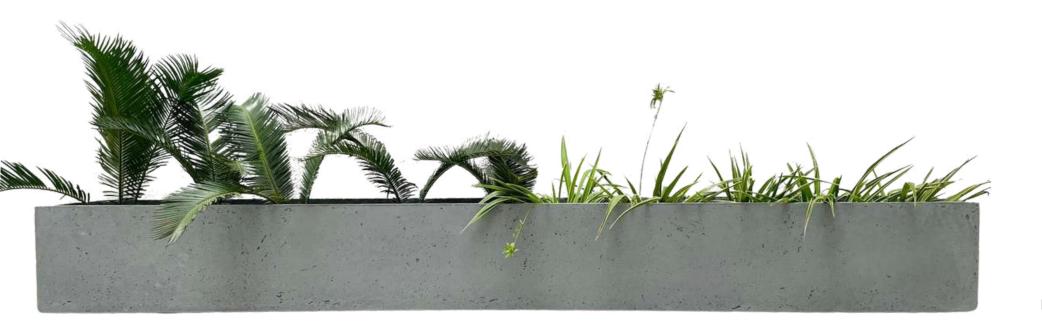

### URBAN CUBOID PLANTER XXL

Designed to last a lifetime and crafted with high-quality materials, this planter box ensures long-lasting performance, chic finish and is suitable for outdoor use.

Dimensions: 6feet 7 Inch x 10 Inch x 9 Inch (LBH)

Material : GFRC Thickness : 20 mm Weight : ~60 kgs

PHONE: +91 93808 88246

EMAIL: racretestudio@gmail.com

WEBSITE: www.racrete.com

**@RACRETE.STUDIO** 