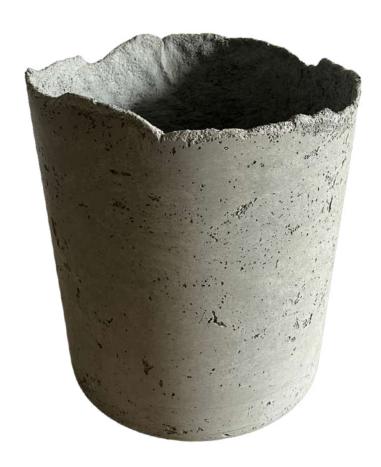

### RUSTIC CYLINDER PLANTER

Uneven edges and rustic finish makes this planter stand out of the rest, each of the pieces are unique and are handcrafted. This piece adds an artefact to you indoor/outdoor spaces taking you back in time.

Dimensions: 11 Inch x 11 Inch (Height X Radius)

Material : GFRC Thickness : 10 mm Weight : ~5 kgs